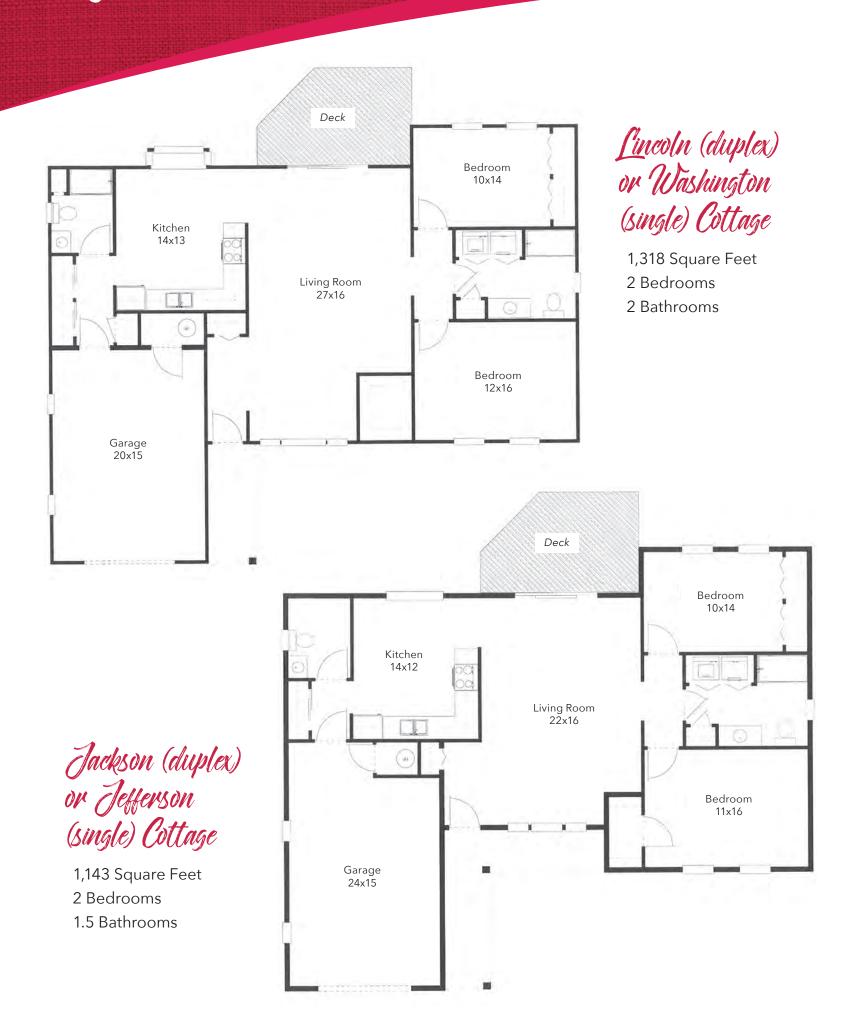

endent living in 12G cottages and 57 apartments.

All accommodations include fully-applianced kitchens, washer/dryers and maintenance-free living. Many residents moving to Taylor choose to customize interior finishes, ensuring their cottage or apartment will feel like home. Enclosed you will find our six standard cottage floor plans and four apartment options. While these are the standard floor plans, we have expanded many of our cottages over time and have some variations on our Laconia campus.

PLEASE CALL (603) 366-1400 TO LEARN MORE OR SCHEDULE A TOUR.

# Taylor Cottages

## Madison Cottage

- 1,236 Square Feet
- 2 Bedrooms
- 1.5 Bathrooms



# Bedroom 12x17 Living Room 17x18 Garage 20x14 Kitchen 11x16

### Adams Cottage

- 880 Square Feet
- 1 Bedroom
- 1 Bathroom

## Taylor Cottages





## Woodside Apartments

INDEPENDENT LIVING IN WOODSIDE



### Mewfound Apartment

752 Square Feet

- 1 Bedroom
- 1 Bathroom

## Webster Apartment

973 Square Feet

- 1 Bedroom and Den
- 1.5 Bathrooms



Sunroom 10x10



LACONIA CAMPUS

# Floor Plans



435 Union Avenue | Laconia, NH 03246 | Phone: 603-366-1400 | Toll-free: 844-210-1400 taylorcommunity.org