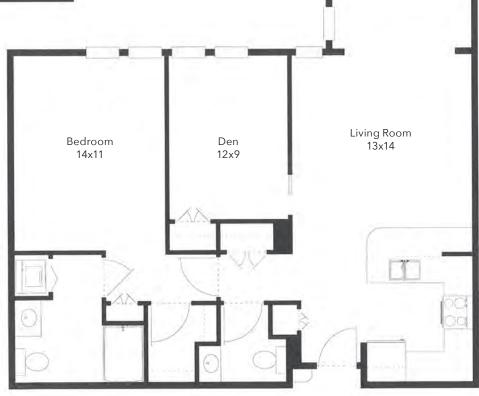

## Webster Apartment

973 Square Feet

- 1 Bedroom and Den
- 1.5 Bathrooms

Sunroom 10x10

LACONIA CAMPUS