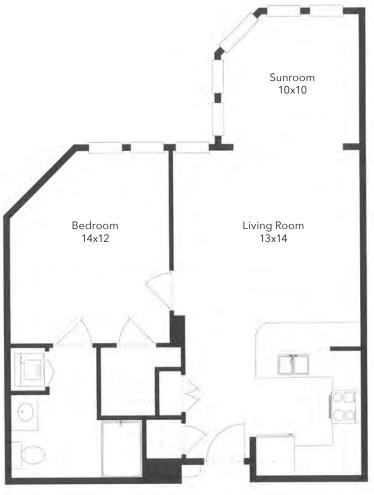

## Webster Apartment

973 Square Feet

- 1 Bedroom and Den
- 1.5 Bathrooms

Sunroom 10x10

LACONIA CAMPUS