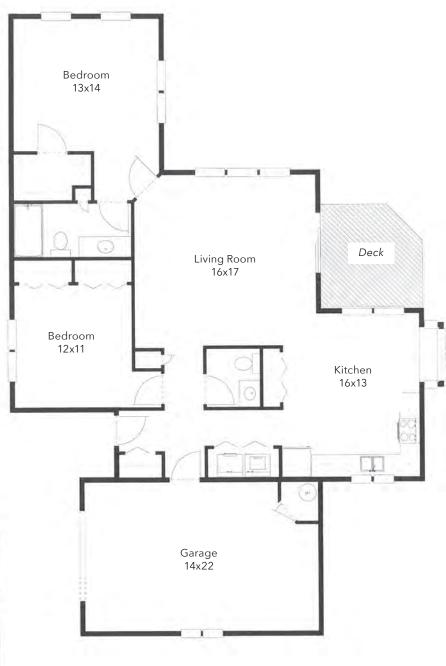

LACONIA CAMPUS

# Floor Plans





## Taylor's <u>L'a</u>conia Campus offers independent living in 12G cottages and 57 apartments.

All accommodations include fully-applianced kitchens, washer/dryers and maintenance-free living. Many residents moving to Taylor choose to customize interior finishes, ensuring their cottage or apartment will feel like home. Enclosed you will find our six standard cottage floor plans and four apartment options. While these are the standard floor plans, we have expanded many of our cottages over time and have some variations on our Laconia campus.

PLEASE CALL (603) 366-1400 TO LEARN MORE OR SCHEDULE A TOUR.

# Taylor Cottages

## Madison Cottage

- 1,236 Square Feet
- 2 Bedrooms
- 1.5 Bathrooms



# Bedroom 12x17 Living Room 17x18 Garage 20x14 Kitchen 11x16

### Adams Cottage

- 880 Square Feet
- 1 Bedroom
- 1 Bathroom

## Taylor Cottages





## Woodside Apartments

INDEPENDENT LIVING IN WOODSIDE



### Mewfound Apartment

752 Square Feet

- 1 Bedroom
- 1 Bathroom

## Webster Apartment

973 Square Feet

- 1 Bedroom and Den
- 1.5 Bathrooms



Sunroom 10x10



LACONIA CAMPUS

# Floor Plans



435 Union Avenue | Laconia, NH 03246 | Phone: 603-366-1400 | Toll-free: 844-210-1400 taylorcommunity.org