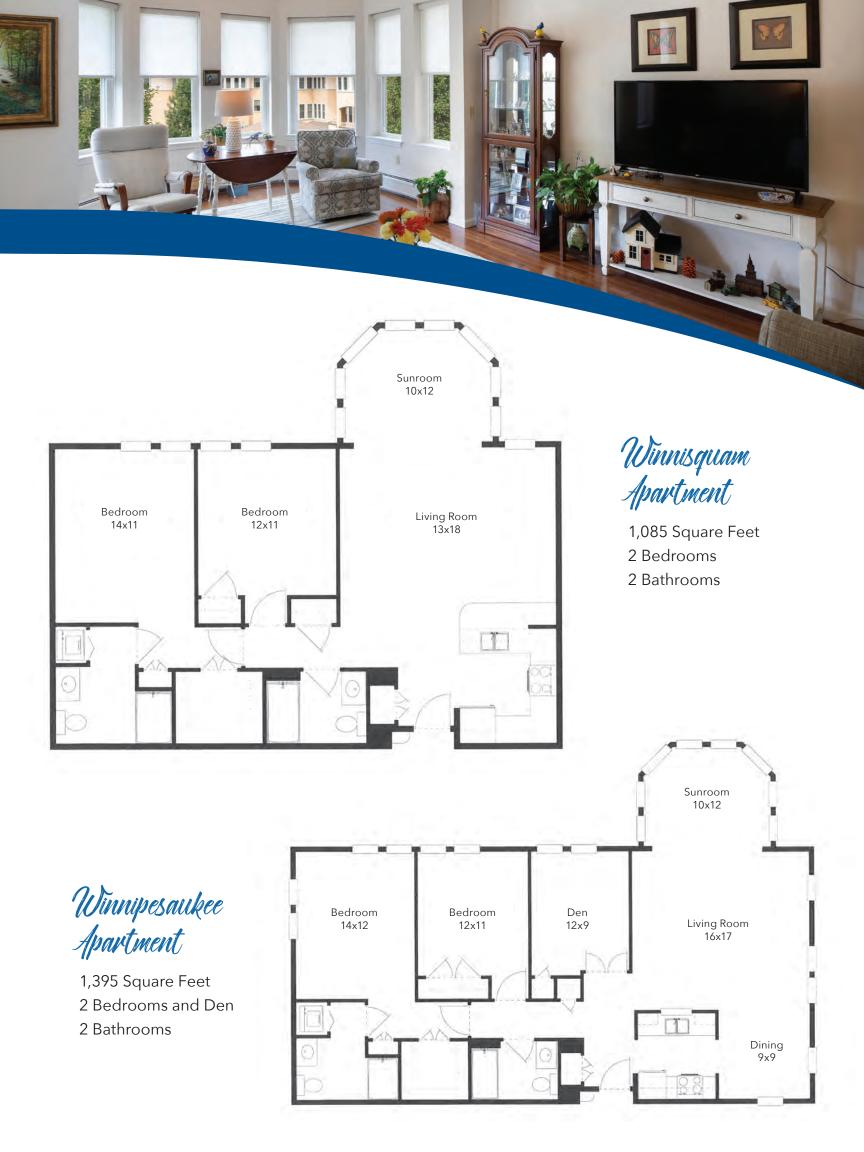

ring their cottage or apartment will feel like home. Enclosed you will find our six standard cottage floor plans and four apartment options. While these are the standard floor plans, we have expanded many of our cottages over time and have some variations on our Laconia campus.

PLEASE CALL (603) 366-1400 TO LEARN MORE OR SCHEDULE A TOUR.

# Taylor Cottages

## Madison Cottage

- 1,236 Square Feet
- 2 Bedrooms
- 1.5 Bathrooms



# Bedroom 12x17 Living Room 17x18 Garage 20x14 Kitchen 11x16

### Adams Cottage

- 880 Square Feet
- 1 Bedroom
- 1 Bathroom

## Taylor Cottages





## Woodside Apartments

INDEPENDENT LIVING IN WOODSIDE



### Mewfound Apartment

752 Square Feet

- 1 Bedroom
- 1 Bathroom

## Webster Apartment

973 Square Feet

- 1 Bedroom and Den
- 1.5 Bathrooms



Sunroom 10x10



LACONIA CAMPUS

# Floor Plans



435 Union Avenue | Laconia, NH 03246 | Phone: 603-366-1400 | Toll-free: 844-210-1400 taylorcommunity.org