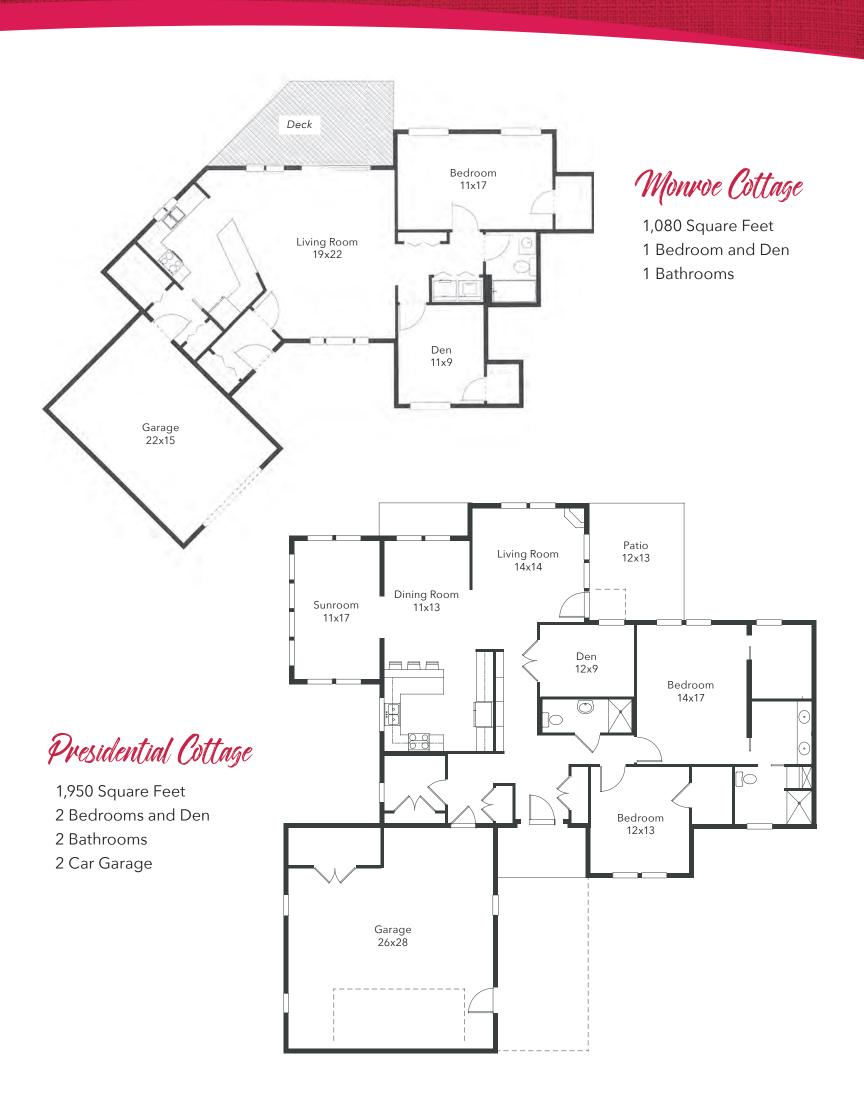

dent living in 12G cottages and 57 apartments.

All accommodations include fully-applianced kitchens, washer/dryers and maintenance-free living. Many residents moving to Taylor choose to customize interior finishes, ensuring their cottage or apartment will feel like home. Enclosed you will find our six standard cottage floor plans and four apartment options. While these are the standard floor plans, we have expanded many of our cottages over time and have some variations on our Laconia campus.

PLEASE CALL (603) 366-1400 TO LEARN MORE OR SCHEDULE A TOUR.

# Taylor Cottages

## Madison Cottage

- 1,236 Square Feet
- 2 Bedrooms
- 1.5 Bathrooms



# Bedroom 12x17 Living Room 17x18 Garage 20x14 Kitchen 11x16

### Adams Cottage

- 880 Square Feet
- 1 Bedroom
- 1 Bathroom

## Taylor Cottages





## Woodside Apartments

INDEPENDENT LIVING IN WOODSIDE



### Mewfound Apartment

752 Square Feet

- 1 Bedroom
- 1 Bathroom

## Webster Apartment

973 Square Feet

- 1 Bedroom and Den
- 1.5 Bathrooms



Sunroom 10x10



LACONIA CAMPUS

# Floor Plans



435 Union Avenue | Laconia, NH 03246 | Phone: 603-366-1400 | Toll-free: 844-210-1400 taylorcommunity.org