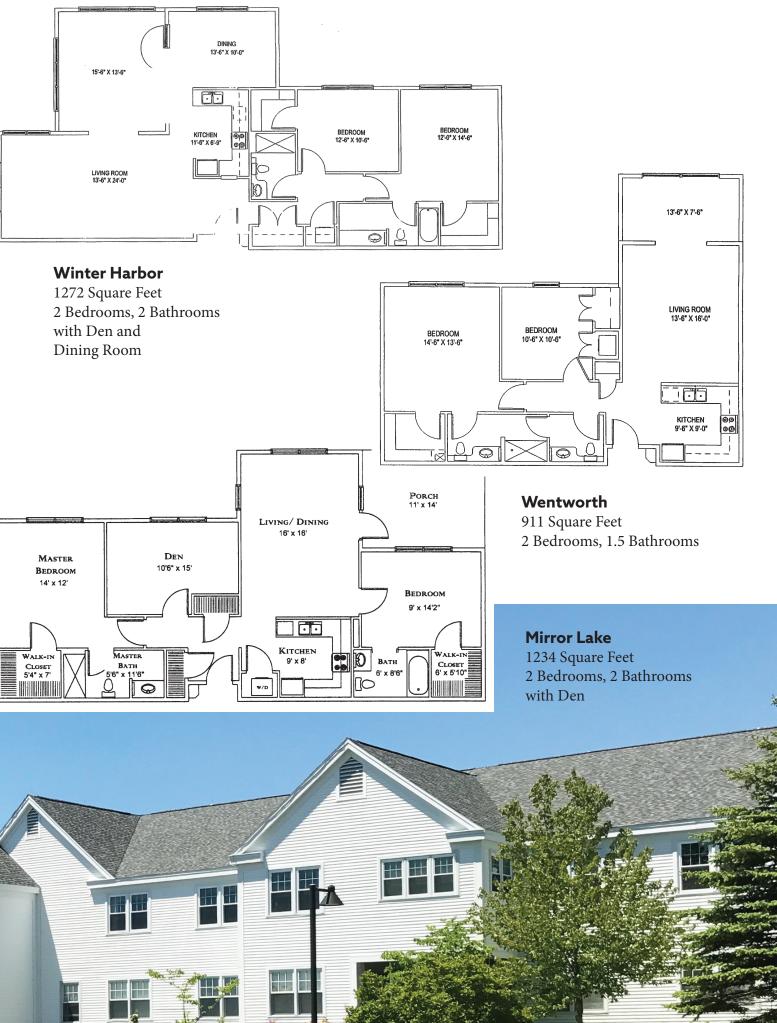

## Libby

558 Square Feet Basement

1,419 Square Feet 2 Bedrooms, 2 Bathrooms & Den 570 Square Feet Basement

Abenaki 1,584 Square Feet 2 Bedrooms, 2 Bathrooms 1,584 Square Feet Basement

Some basements are finished into living space; others are used for storage. All have the option to be finished.

#### Wolfe

1,771 Square Feet 2 Bedrooms, 2 Bathroom 1,615 Square Feet Basement