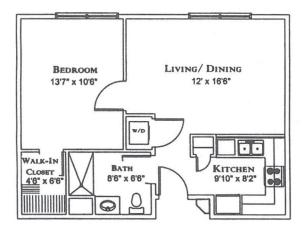

## Sugar Hill Apartments

Independent Living in the Sugar House

**Brewster** 576 Square Feet 1 Bedroom, 1 Bathroom

Kingswood 646 Square Feet 1 Bedroom, 1 Bathroom