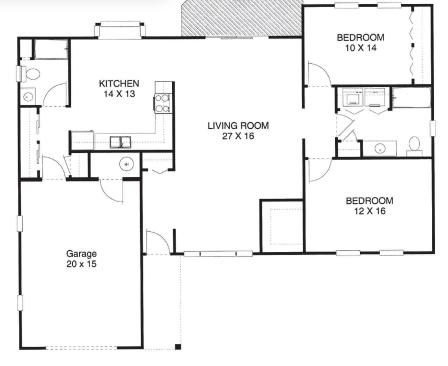

## **Back Bay Cottages**

Lincoln (duplex) or Washington (Single) 1,318 Square Feet 2 Bedrooms 2 Bathrooms

Please note, many of the cottages at Back Bay have been expanded and modified over time, to include three-season porches or sunrooms, added dens or office space and fireplaces.