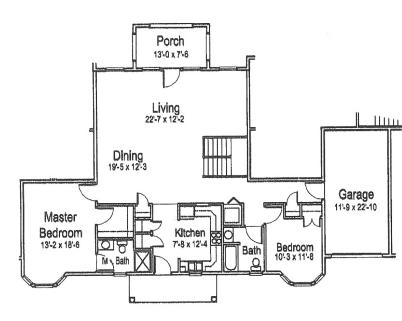

## **Back Bay Cottages**

Lincoln (duplex) or Washington (Single) 1,318 Square Feet 2 Bedrooms 2 Bathrooms

Please note, many of the cottages at Back Bay have been expanded and modified over time, to include three-season porches or sunrooms, added dens or office space and fireplaces.