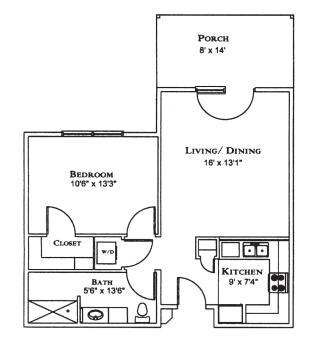

## Sugar Hill Apartments

Independent Living in the Sugar House

**Brewster** 576 Square Feet 1 Bedroom, 1 Bathroom

Kingswood 646 Square Feet 1 Bedroom, 1 Bathroom

#### **Cotton Valley** 1128 Square Feet, 2 Bedrooms, 2 Bathrooms and Den