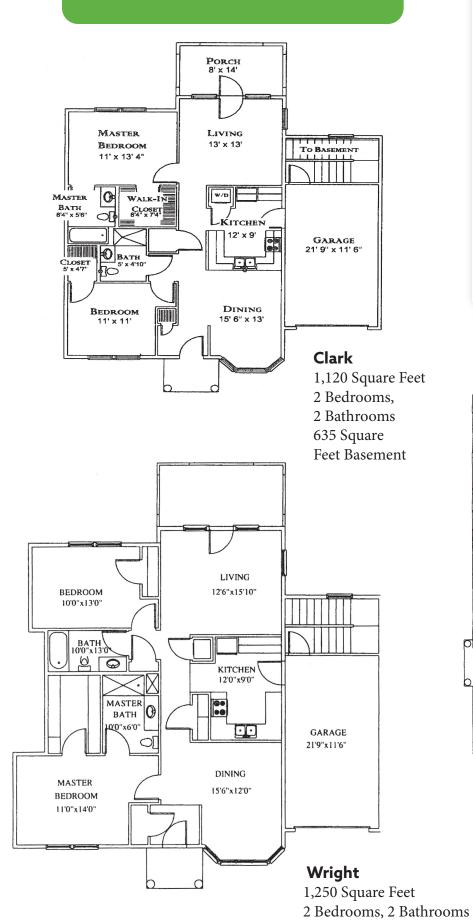

## Sugar Hill Townhomes

## Libby

558 Square Feet Basement

1,419 Square Feet 2 Bedrooms, 2 Bathrooms & Den 570 Square Feet Basement

Abenaki 1,584 Square Feet 2 Bedrooms, 2 Bathrooms 1,584 Square Feet Basement

Some basements are finished into living space; others are used for storage. All have the option to be finished.

#### Wolfe

1,771 Square Feet 2 Bedrooms, 2 Bathroom 1,615 Square Feet Basement