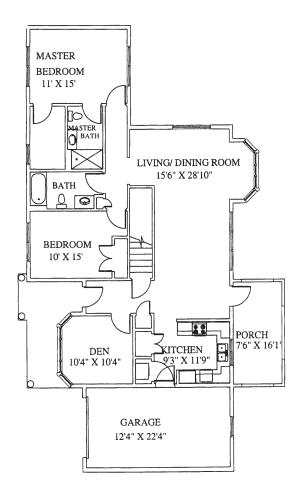

## Libby

558 Square Feet Basement

1,419 Square Feet 2 Bedrooms, 2 Bathrooms & Den 570 Square Feet Basement

Abenaki 1,584 Square Feet 2 Bedrooms, 2 Bathrooms 1,584 Square Feet Basement

Some basements are finished into living space; others are used for storage. All have the option to be finished.