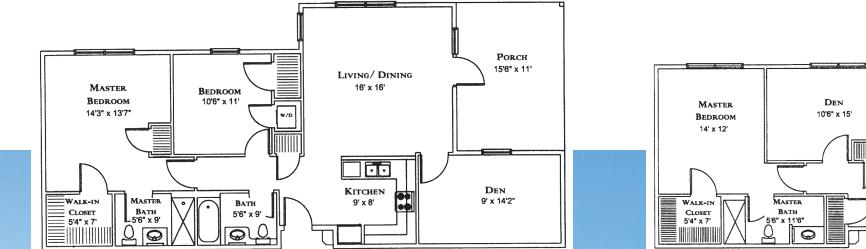

## Libby

558 Square Feet Basement

1,419 Square Feet 2 Bedrooms, 2 Bathrooms & Den 570 Square Feet Basement

Abenaki 1,584 Square Feet 2 Bedrooms, 2 Bathrooms 1,584 Square Feet Basement

Some basements are finished into living space; others are used for storage. All have the option to be finished.

#### Wolfe

1,771 Square Feet 2 Bedrooms, 2 Bathroom 1,615 Square Feet Basement