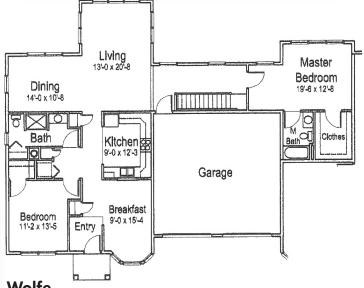

ll feel like home.

TO LEARN MORE OR SCHEDULE A TOUR, PLEASE CALL (603) 366-1400 TODAY.



#### Sugar Hill

This campus is located on 118 wooded acres in Wolfeboro overlooking the lakes and mountains. Offering 29 spacious independent living townhomes with walk-out basements, and 42 apartments, there are many choices to suit your lifestyle.



### Back Bay

This location offers 24 single story cottages on 33 beautiful acres, within walking distance to town.

## Sugar Hill Townhomes





## Libby

558 Square Feet Basement

1,419 Square Feet 2 Bedrooms, 2 Bathrooms & Den 570 Square Feet Basement



Abenaki 1,584 Square Feet 2 Bedrooms, 2 Bathrooms 1,584 Square Feet Basement





Some basements are finished into living space; others are used for storage. All have the option to be finished.





#### Wolfe

1,771 Square Feet 2 Bedrooms, 2 Bathroom 1,615 Square Feet Basement

## Sugar Hill Apartments

Independent Living in the Sugar House



**Brewster** 576 Square Feet 1 Bedroom, 1 Bathroom



Kingswood 646 Square Feet 1 Bedroom, 1 Bathroom





#### **Cotton Valley** 1128 Square Feet, 2 Bedrooms, 2 Bathrooms and Den





## **Back Bay Cottages**

Lincoln (duplex) or Washington (Single) 1,318 Square Feet 2 Bedrooms 2 Bathrooms

Please note, many of the cottages at Back Bay have been expanded and modified over time, to include three-season porches or sunrooms, added dens or office space and fireplaces.

TO LEARN MORE ABOUT ANY OF OUR PROPERTIES, OR TO SCHEDULE A TOUR, PLEASE CALL (603) 366-1400 TODAY.





Sugar Hill 83 Rolling Wood Drive, Wolfeboro, NH 03894 Back Bay 66 Taylor D